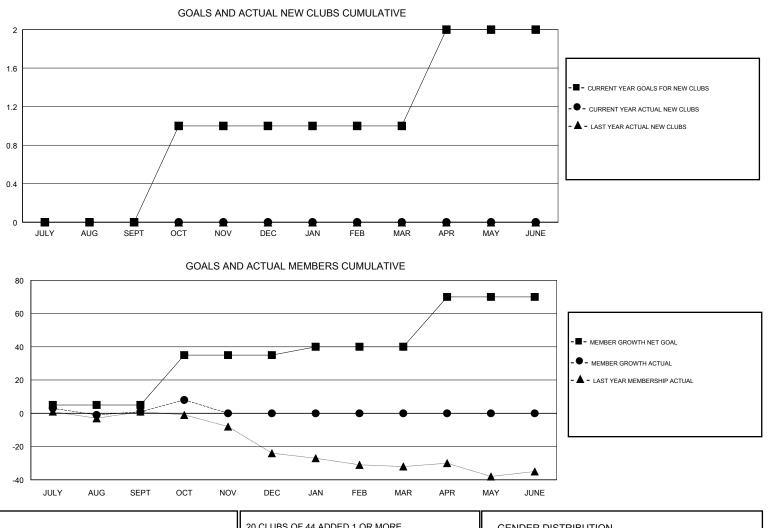

## MICHAEL MOLENDA LOCATION IOWA GMT CA GMT: Clubs Members RESULTS FOR 2017-2018 RESULTS FOR 2017-2018 NEW CLUBS NEW CLUB GOAL DROPPED CLUBS MEMBER GROWTH NET MEMBER GROWTH DROPPED QUARTER QUARTER GOAL ACTUAL MEMBERS ACTUAL (including transfers) 0 0 0 5 31 27 JULY/AUG/SEPT JULY/AUG/SEPT 1 0 0 30 18 11 OCT/NOV/DEC OCT/NOV/DEC 0 0 0 5 0 0 JAN/FEB/MAR JAN/FEB/MAR 1 0 0 30 0 0 APR/MAY/JUNE APR/MAY/JUNE